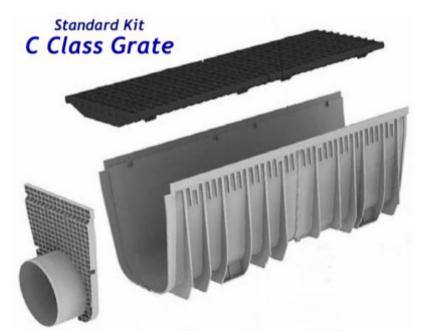

## New Commercial Trench Drain / Driveway Drain 12 Inch Wide - C Class Ductile Iron Wave Grates Standard

## **Complete system - Each Kit Includes:**

Specified number of 1 meter sections of trench drain Specified number of Ductile Wave Grates with "Starfix" Locks 1 - Bottom outlet connector 2 - Solid End Caps and 1 - 4" End Outlet